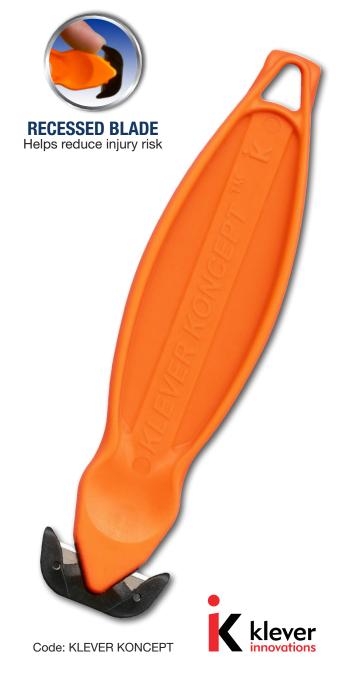

# SAFETY CONCEALED CUTTER KLEVER KONCEPT

## KLEVER KONCEPT

Klever Koncept is safe, versatile and easy. It is very suitable for cutting packages, cardboards and boxes. Its recessed blade design helps prevent accidental contact, reducing the opportunity for personal injuries.

- The safest choice as a package opener and cardboard cutter
- Recessed blade prevents contact with fingers, eliminating costly injuries
- Prevents damage to the contents
- Ergonomic handle reduces hand fatigue and stress
- Tape slitter at rear (bottom tip)
- Made in USA with high quality German blade

## FEATURES & BENEFITS:

Recessed blade prevents contact with fingers, eliminating costly injuries and prevents contact with contents, eliminating expensive product damage