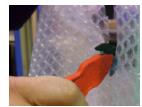

Will not damage packaged goods

Strapping

**Bubble Wrap** 

| APPLICATION:  |             |                    |
|---------------|-------------|--------------------|
| ✓ Strapping   | ✓ Cardboard | ✓ Stretch Film     |
| ✓ Rubber      | ✓ Plastic   | ✓ Tapes            |
| ✓ Bubble Wrap | ✓ Paper Bag | ✓ Pallet Coverings |