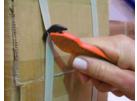

Will not damage packaged goods

Strapping

**Bubble Wrap** 

| APPLICATION:  |             |                    |
|---------------|-------------|--------------------|
| ✓ Strapping   | ✓ Cardboard | ✓ Stretch Film     |
| ✓ Rubber      | ✓ Plastic   | ✓ Tapes            |
| ✓ Bubble Wrap | ✓ Paper Bag | ✓ Pallet Coverings |