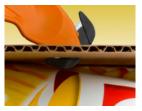

Will not damage packaged goods

Strapping

**Bubble Wrap** 

| APPLICATION:  |             |                    |
|---------------|-------------|--------------------|
| ✓ Strapping   | ✓ Cardboard | ✓ Stretch Film     |
| ✓ Rubber      | ✓ Plastic   | ✓ Tapes            |
| ✓ Bubble Wrap | ✓ Paper Bag | ✓ Pallet Coverings |